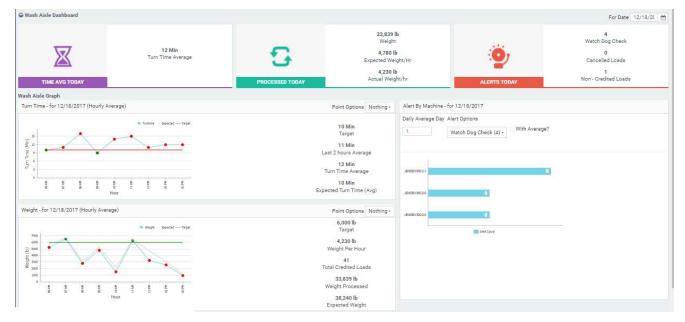

#### Sample Wash Aisle Dashboard:

If additional details are needed, the user can go to specific reports.