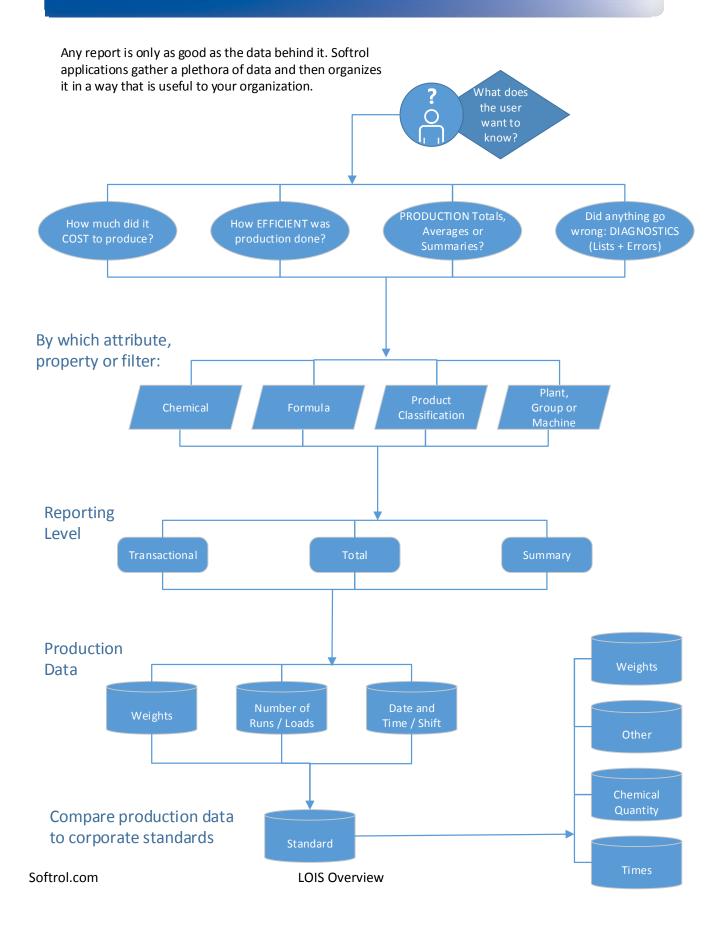

### Reports

Detailed information is available through LOIS Reports for each area of your plant run with a Softrol application. Data collected throughout Softrol solutions is used to provide detailed reports for each area of your facility. These are organized in such a way to answer questions regarding cost, efficiency, production totals and diagnostics. Reports can be seen in graphical or table form. Reports can be highly customized by each user 'on the fly' using various filters and selection criteria they specify. This allows them to see information they need when they need it without having to ask someone else for it. Many can be downloaded in PDF format or to an Excel spreadsheet for further analysis.