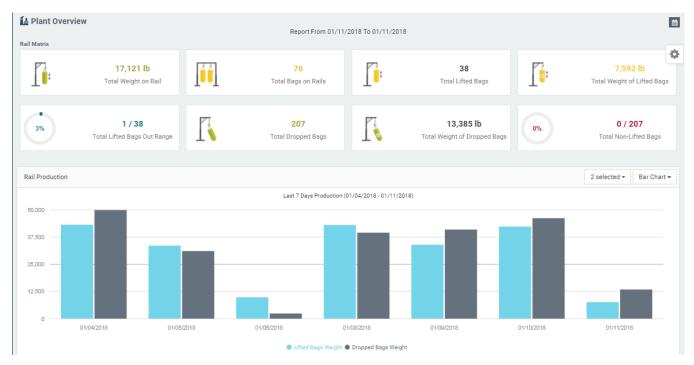

### Plant Overview

The Plant Overview provides a high-level overview of the production facility. An authorized user can quickly see information at a corporate level or for a specific plant. The information can be for a single day or a date range. The default date is the current day so a quick overview of today's data can be viewed. Each area of the plant can be quickly assessed to see if there are any areas needing immediate attention. Graphs can be shown for any area within your plant running Softrol applications such as Wash Aisle, Dryer, or Rail Systems.

From the Plant Overview screen, a user can drill down for additional information by double clicking on a widget.