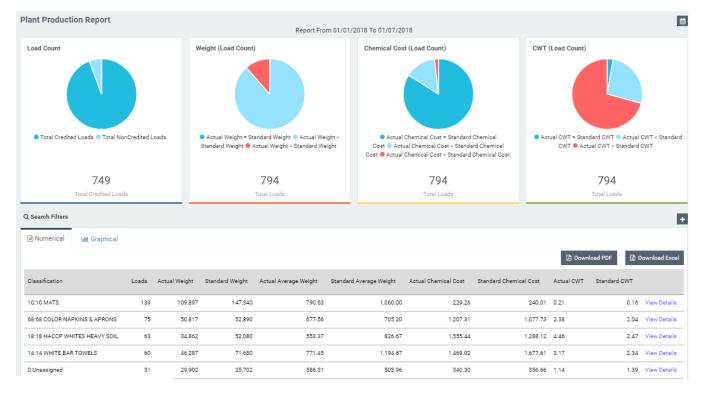

hboard:



If additional details are needed, the user can go to specific reports.

### Reports

Detailed information is available through LOIS Reports for each area of your plant run with a Softrol application. Data collected throughout Softrol solutions is used to provide detailed reports for each area of your facility. These are organized in such a way to answer questions regarding cost, efficiency, production totals and diagnostics. Reports can be seen in graphical or table form. Reports can be highly customized by each user 'on the fly' using various filters and selection criteria they specify. This allows them to see information they need when they need it without having to ask someone else for it. Many can be downloaded in PDF format or to an Excel spreadsheet for further analysis.



#### Sample Plant Production Report:

## LOIS Navigation

Once your user ID and password are entered in LOIS, you come to your personal Home page.

- A. This identifies which plant location is being viewed
- B. Any notifications are indicated here
- C. Allows you to change location if you are authorized to view multiple facilities
- D. Takes you to LOIS Help
- E. Takes you to your Profile and Account Settings

| A.<br>Pemo Company<br>Acworth, GA        | =                                |                                  |                           |                    |                                            |                    | B. C. D. E.<br><i>I</i> ✔ 𝒜 🔘       |
|------------------------------------------|----------------------------------|----------------------------------|--